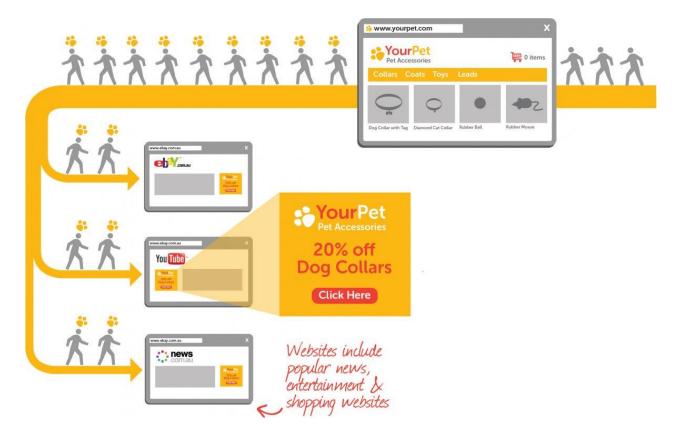

#### **Follow Up Advertising**

Just one visit from your potential customer to your website = unlimited times of follow up advertising, it means Re-marketing to keep your visitors remember your brand and products or services. Just one visit to your website and the ads will display in all websites that using ads area. Which means your sales volume will increase over 300% by last statistics in 2016.