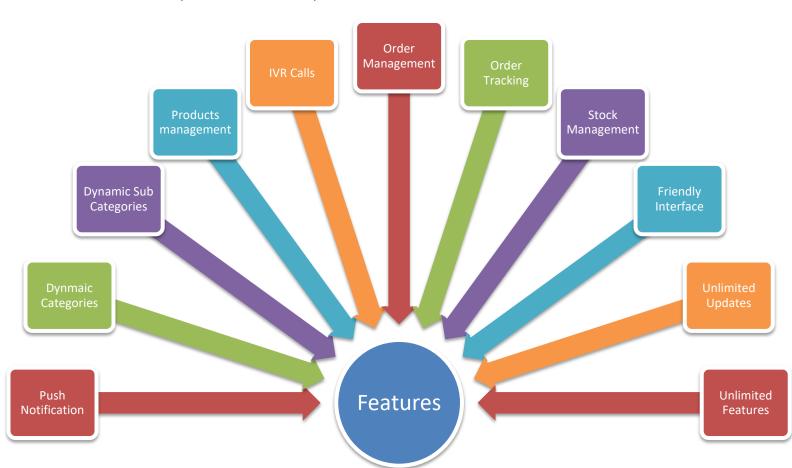

#### **Programming Systems**

Our highly skilled and knowledgeable web application development team has been working with numerous types of industries over the years and are well aware of technologies and programming languages like HTML, XHTML, XML, CSS, JavaScript, ASP.NET, PHP, C#, MySQL, SQL Server and Flash. With technology advancing at a rapid pace and constant changes taking place in the development community, we continuously evaluate the most recent trends that are creating a buzz in the development community. This helps us to maintain a satisfied client base by developing simple and convenient web applications that takes care of their unique business requirements. We offer various types of web application development services including:

- Ecommerce development
- Content management systems
- Web conference applications
- Educational applications
- Project management applications
- Travel Management system
- Hotel & Booking Systems
- Inventory management
- Online discussion forums
- School management system
- Hospital management system
- Ticketing & reservation system
- Restaurant system
- Listing & Directories system
- CRM system
- Export system