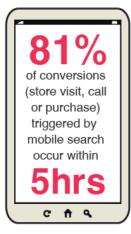

of shoppers use their device to help shop while in store A 9 C

- Time for text and design related changes
- Effort to track performance and make amendments
- Money to develop and upkeep them

Modern businesses are investing in responsive design because it minimizes effort and saves time as well as money.