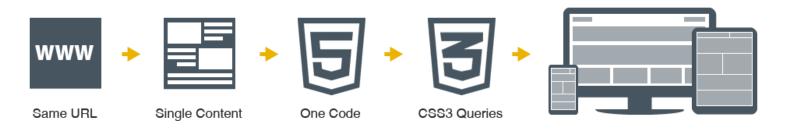

#### **Responsive Design**

90% of people are switching to multiple screens to browse the internet! So, to target all your potential clients it's important to have a website that is optimized for all devices. Responsive websites have a single URL and HTML code which gets optimized according to the screen resolution on which it is opened thus giving an optimum viewing experience. Past five years have brought a flood of web enabled devices including smart phones, Kindles, tablets, net books and, the newest addition, phablets. This has popularized the responsive design concept amongst web entrepreneurs and businesses.

#### **Responsive Design - Technical Details**

Responsive websites use CSS3 media queries, fluid proportion-based grids, and flexible images to create a visual experience that remains the same as screen size changes.