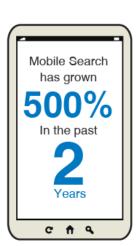

#### The Smart Responsive Investment

If you are thinking of Maintaining separate websites for different machines than this is not a viable solution because each will ask for time, effort and money.

of mobiles searches are in a location likely to have a PC available to them C A Q